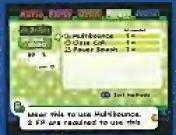

#### MULTIBONK

With the Multibank, Goombella can keepbooking foes until you miss an Action Command. As with the Headbook, press A just before you make contact with your target.

LEVEL THREE:

UNLIMITED HP